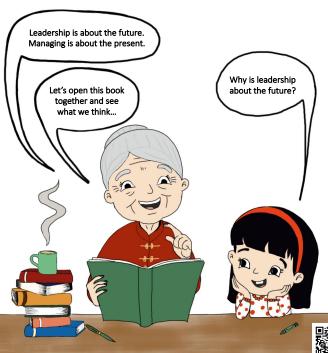

### Be Wiser, Younger! Read, Chat, and Learn with Leadership is...

Which picture resembles leading versus managing? Do you think managing is the sun and leading is the moon? Or the other way around? How do these contrasting pictures help us rethink stereotypes about leaders and managers? This book offers a new perspective for young eyes and helps us imagine what could be. When we ask questions, we can find the answers together!